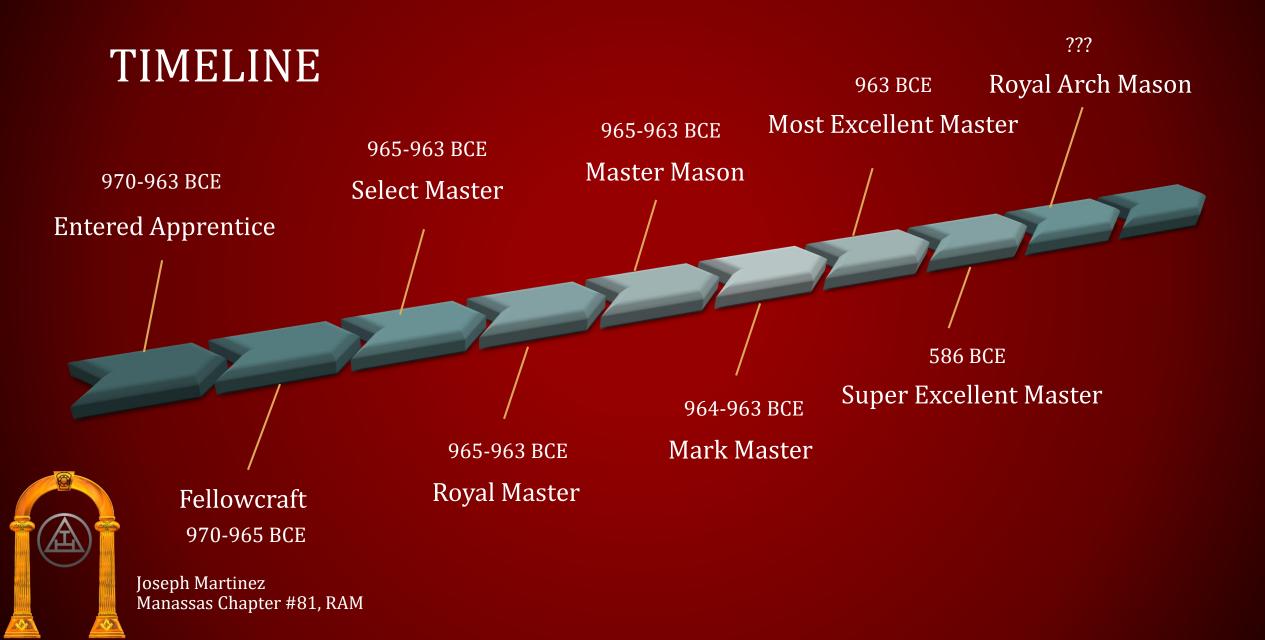

#### TIMELINE

970-963 BCE Entered Apprentice

Joseph Martinez Manassas Chapter #81, RAM

## **ENTERED APPRENTICE**

- Introduction to Freemasonry
- Ground Floor of King Solomon's Temple
- Brunt of the labor

#### FELLOWCRAFT

- Second Degree in Masonry
- Middle Chamber of King Solomon's Temple
- Skilled Laborers

#### SELECT MASTER

- Third Degree Chronologically
- Secret Vault Constructed
- Chosen Few
- Cryptic

#### ROYAL MASTER

- Fourth Degree Chronologically
- Evening before Assassination
- Conversation
- Cryptic

#### MASTER MASON

- Fifth Degree Chronologically
- Drama
- Completion of the Symbolic Lodge System

#### MARK MASTER

- Sixth Degree Chronologically
- Soon after death of GMHA
- Marks are explained
- BUT Extension of the FC Degree

## MOST EXCELLENT MASTER

- Seventh Degree Chronologically
- Dedication of the Completed Temple of Solomon
- Deposit of Keystone
- Deposit of Sacred Furniture
- Seating of the Ark

Joseph Martinez Manassas Chapter #81, RAM

## SUPER EXCELLENT MASTER

- Siege of Jerusalem
- Jewish-Babylonian War
- Nebuchadnezzar
- Jewish People taken into Captivity

#### **ROYAL ARCH**

- Ninth Degree Chronologically
- Exalted
- Things that were lost are now found