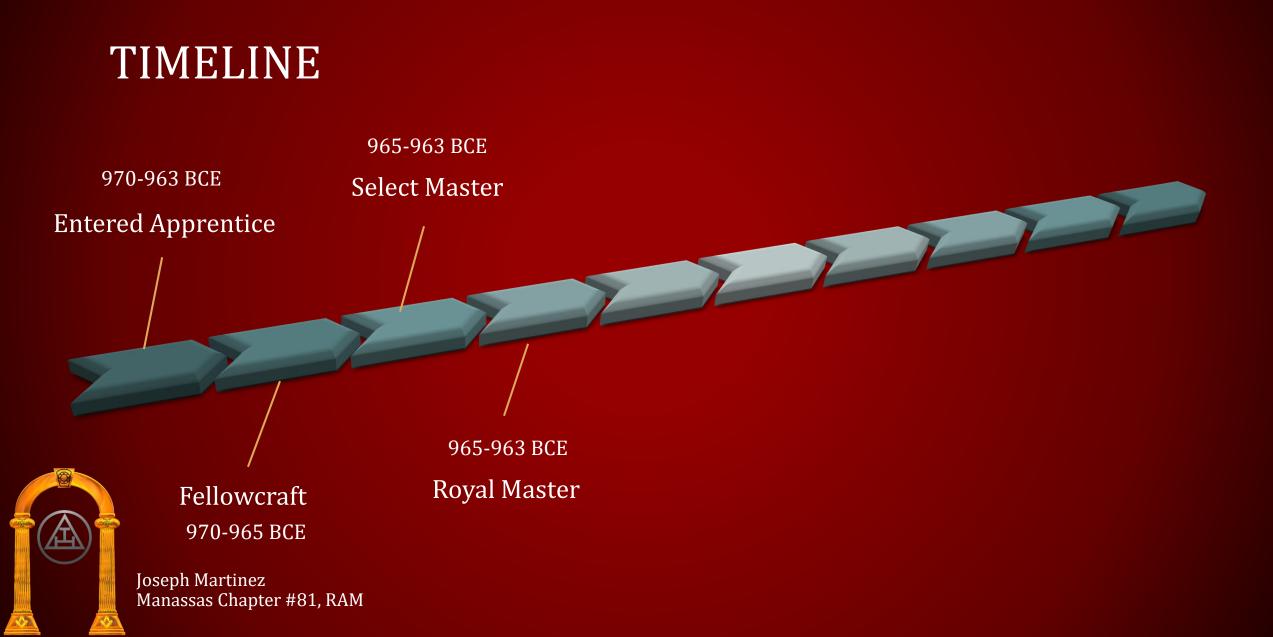

#### TIMELINE

970-963 BCE Entered Apprentice

Joseph Martinez Manassas Chapter #81, RAM

#### TIMELINE

970-963 BCE

**Entered Apprentice** 

Jo M

Fellowcraft 970-963 BCE -

#### FELLOWCRAFT

- Second Degree in Masonry
- Middle Chamber of King Solomon's Temple
- Skilled Laborers

#### SELECT MASTER

- Third Degree Chronologically
- Secret Vault Constructed
- Chosen Few
- Cryptic

#### ROYAL MASTER

- Fourth Degree Chronologically
- Evening before Assassination
- Conversation
- Cryptic