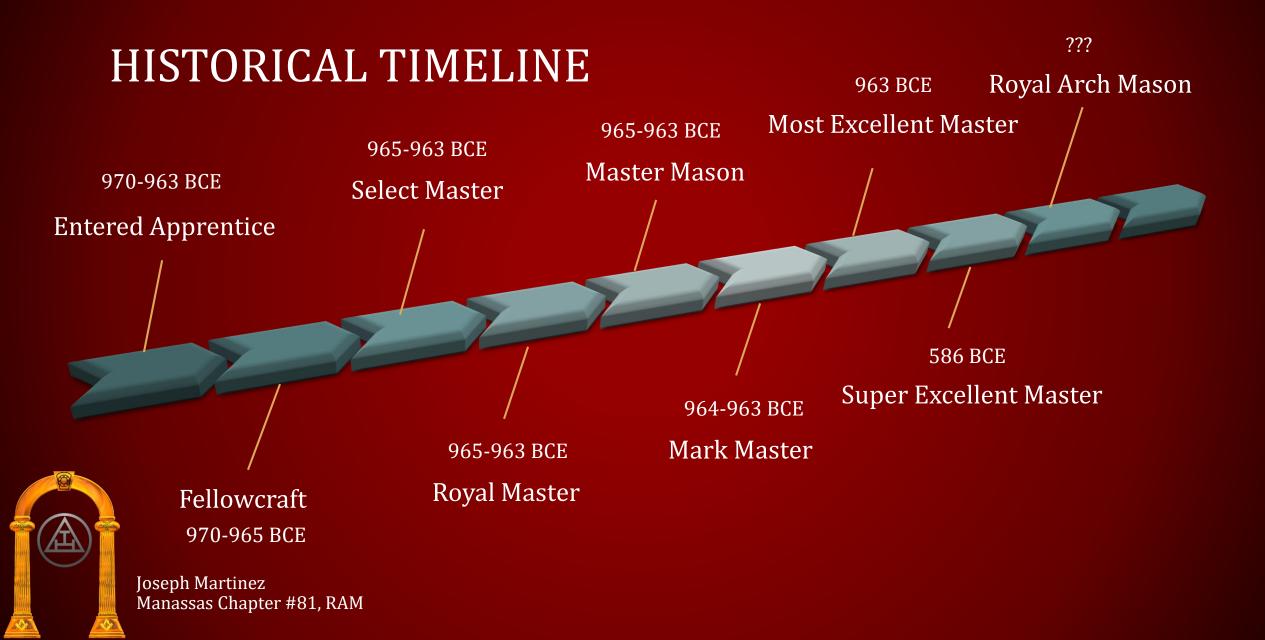

#### TIMELINE

970-963 BCE Entered Apprentice

Joseph Martinez Manassas Chapter #81, RAM

## **ENTERED APPRENTICE**

- Introduction to Freemasonry
- Ground Floor of King Solomon's Temple
- Brunt of the labor

#### FELLOWCRAFT

- Second Degree in Masonry
- Middle Chamber of King Solomon's Temple
- Skilled Laborers

#### SELECT MASTER

- Third Degree Chronologically
- Secret Vault Constructed
- Chosen Few
- Cryptic

#### ROYAL MASTER

- Fourth Degree Chronologically
- Evening before Assassination
- Conversation
- Cryptic

#### MASTER MASON

- Fifth Degree Chronologically
- Drama
- Completion of the Symbolic Lodge System

#### MARK MASTER

- Sixth Degree Chronologically
- Soon after death of GMHA
- Marks are explained
- BUT Extension of the FC Degree

## MOST EXCELLENT MASTER

- Seventh Degree Chronologically
- Dedication of the Completed Temple of Solomon
- Deposit of Keystone
- Deposit of Sacred Furniture
- Seating of the Ark

Joseph Martinez Manassas Chapter #81, RAM

## SUPER EXCELLENT MASTER

- Siege of Jerusalem
- Jewish-Babylonian War
- Nebuchadnezzar
- Jewish People taken into Captivity

#### **ROYAL ARCH**

- Ninth Degree Chronologically
- Exalted
- Things that were lost are now found