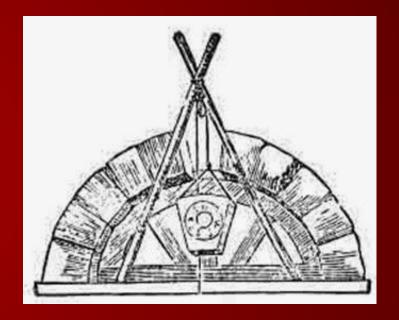

#### **ROYAL ARCH**

- Ninth Degree Chronologically
- Exalted
- Things that were lost are now found

#### **ROYAL ARCH**

- Date may not be accurate
  - 970-963 BCE Construction
  - Ritual 470 from death of HA
    - Start of temple 500 BCE
    - End of temple 493 BCE
  - Babylon
    - Cyrus decree 538 BCE
  - Start of Second Temple
    - Restart of Construction 521 BCE
    - Zerubbabel and Joshua 520-515 BCE