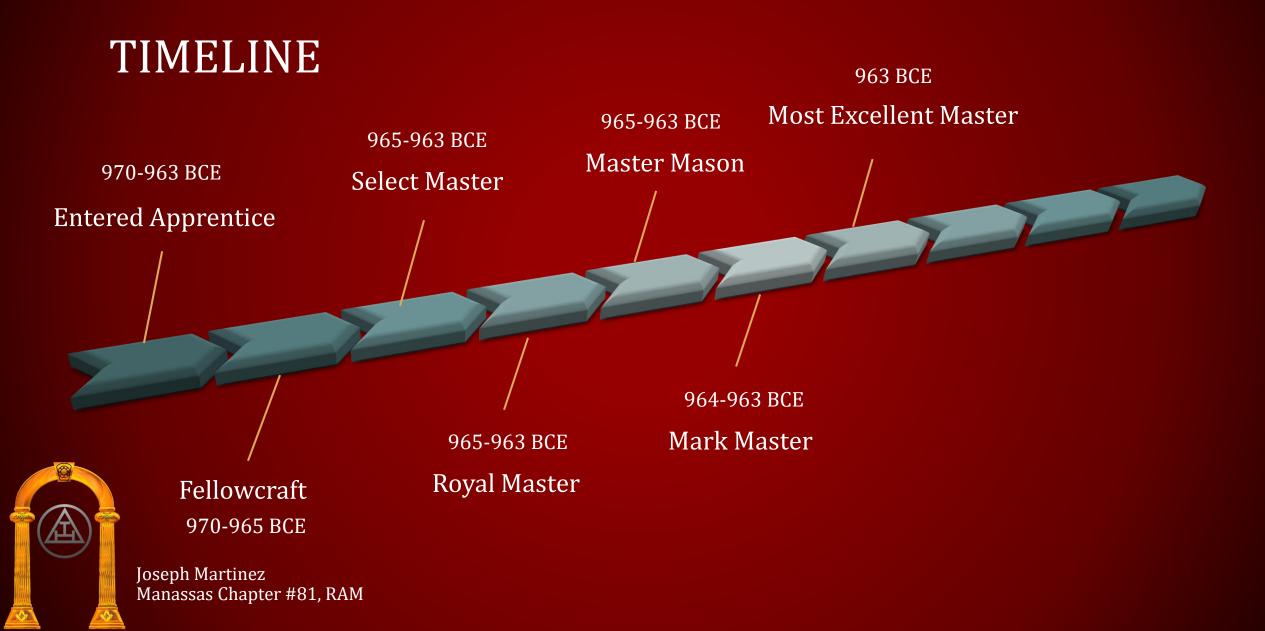

#### SELECT MASTER

- Third Degree Chronologically
- Secret Vault Constructed
- Chosen Few
- Cryptic

#### ROYAL MASTER

- Fourth Degree Chronologically
- Evening before Assassination
- Conversation
- Cryptic

#### MASTER MASON

- Fifth Degree Chronologically
- Drama
- Completion of the Symbolic Lodge System

#### MARK MASTER

- Sixth Degree Chronologically
- Soon after death of GMHA
- Marks are explained
- BUT Extension of the FC Degree

## MOST EXCELLENT MASTER

- Seventh Degree Chronologically
- Dedication of the Completed Temple of Solomon
- Deposit of Keystone
- Deposit of Sacred Furniture
- Seating of the Ark

Joseph Martinez Manassas Chapter #81, RAM