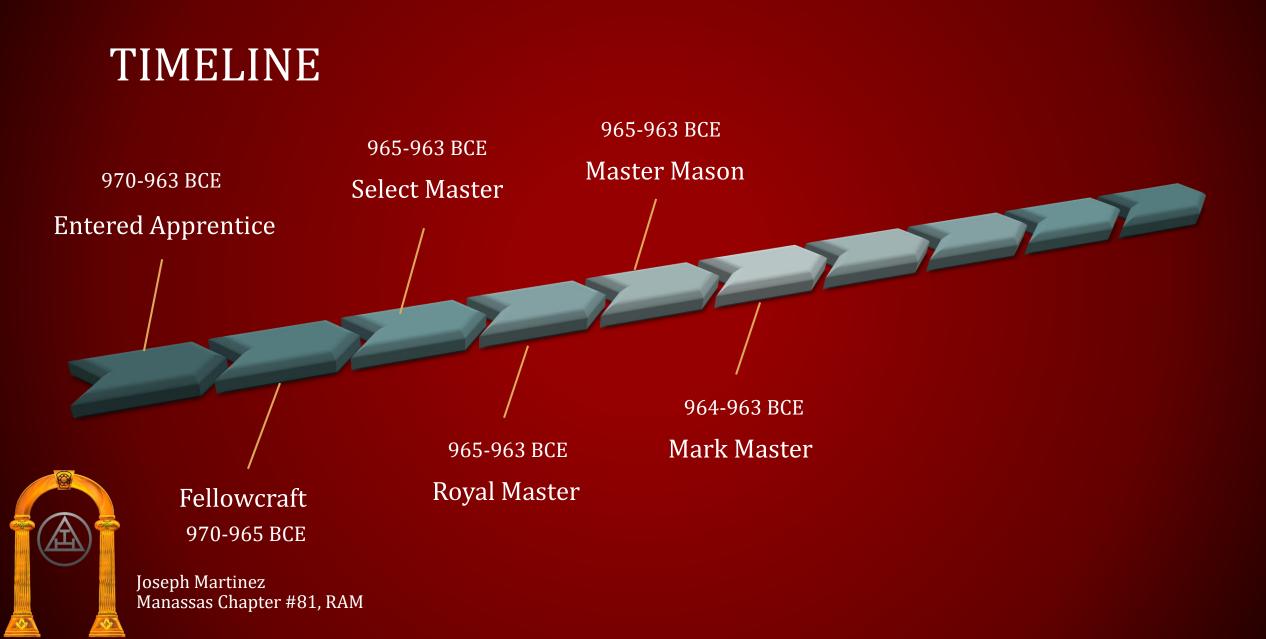

#### TIMELINE

970-963 BCE Entered Apprentice

Joseph Martinez Manassas Chapter #81, RAM

#### TIMELINE

970-963 BCE

**Entered Apprentice** 

Jo M

Fellowcraft 970-963 BCE -

#### FELLOWCRAFT

- Second Degree in Masonry
- Middle Chamber of King Solomon's Temple
- Skilled Laborers

#### SELECT MASTER

- Third Degree Chronologically
- Secret Vault Constructed
- Chosen Few
- Cryptic

#### ROYAL MASTER

- Fourth Degree Chronologically
- Evening before Assassination
- Conversation
- Cryptic

#### MASTER MASON

- Fifth Degree Chronologically
- Drama
- Completion of the Symbolic Lodge System

#### MARK MASTER

- Sixth Degree Chronologically
- Soon after death of GMHA
- Marks are explained
- BUT Extension of the FC Degree