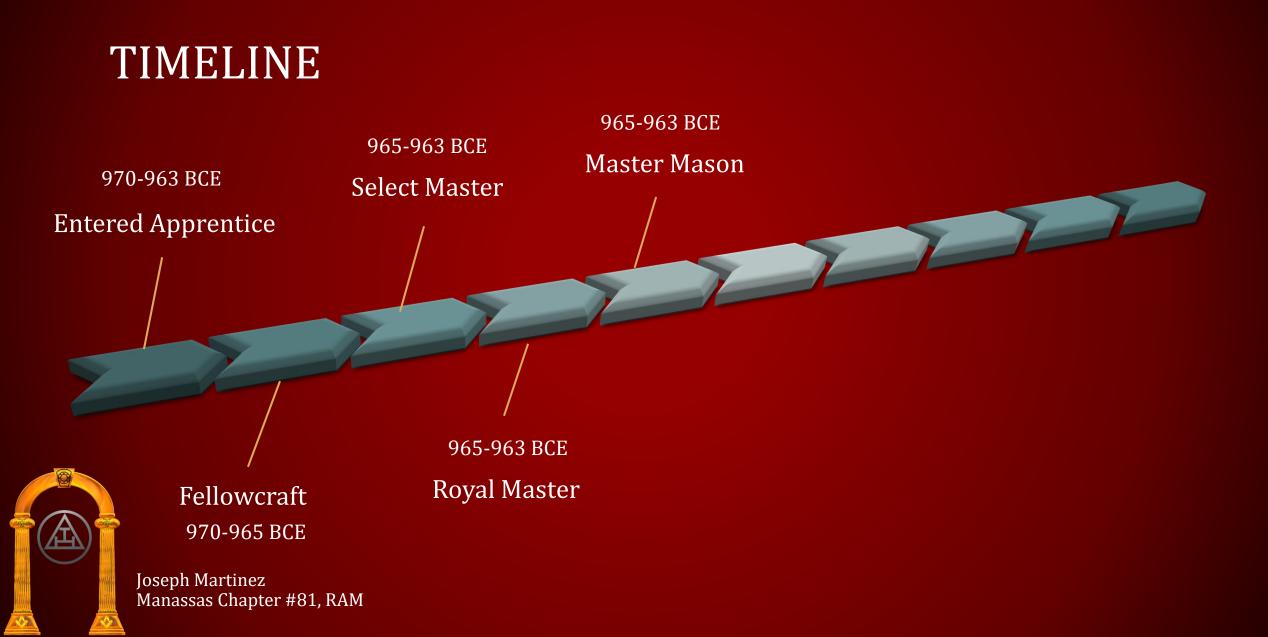

#### TIMELINE

970-963 BCE Entered Apprentice

Joseph Martinez Manassas Chapter #81, RAM

#### TIMELINE

970-963 BCE

**Entered Apprentice** 

Jo M

Fellowcraft 970-963 BCE -

#### FELLOWCRAFT

- Second Degree in Masonry
- Middle Chamber of King Solomon's Temple
- Skilled Laborers

#### SELECT MASTER

- Third Degree Chronologically
- Secret Vault Constructed
- Chosen Few
- Cryptic

#### ROYAL MASTER

- Fourth Degree Chronologically
- Evening before Assassination
- Conversation
- Cryptic

#### MASTER MASON

- Fifth Degree Chronologically
- Drama
- Completion of the Symbolic Lodge System