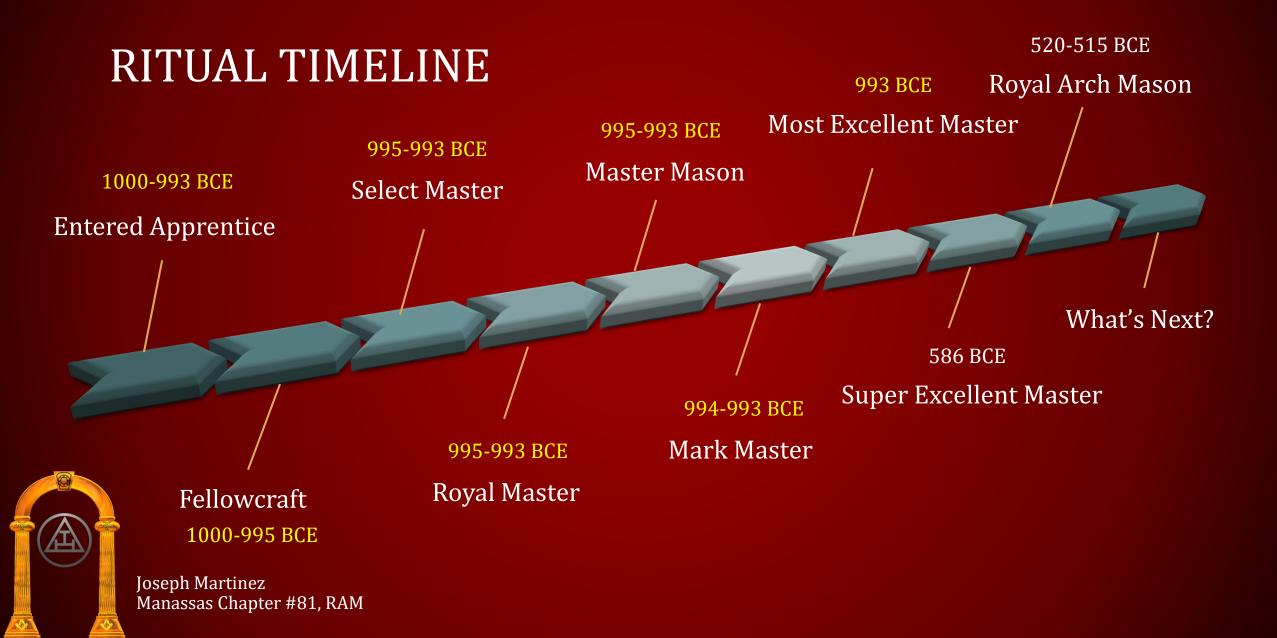

## **ROYAL ARCH TIMELINE**

- From Entered Apprentice to Royal Arch Mason
- Spans different periods in time
- Including the Council Degrees
- Sometimes out of order
- Excluding Past Master (Virtual)

Joseph Martinez Manassas Chapter #81, RAM

#### TIMELINE

970-963 BCE Entered Apprentice

Joseph Martinez Manassas Chapter #81, RAM

## **ENTERED APPRENTICE**

- Introduction to Freemasonry
- Ground Floor of King Solomon's Temple
- Brunt of the labor

#### TIMELINE

970-963 BCE

**Entered Apprentice** 

Jo M

Fellowcraft 970-963 BCE -

#### FELLOWCRAFT

- Second Degree in Masonry
- Middle Chamber of King Solomon's Temple
- Skilled Laborers

#### SELECT MASTER

- Third Degree Chronologically
- Secret Vault Constructed
- Chosen Few
- Cryptic

#### ROYAL MASTER

- Fourth Degree Chronologically
- Evening before Assassination
- Conversation
- Cryptic

#### MASTER MASON

- Fifth Degree Chronologically
- Drama
- Completion of the Symbolic Lodge System

#### MARK MASTER

- Sixth Degree Chronologically
- Soon after death of GMHA
- Marks are explained
- BUT Extension of the FC Degree

## MOST EXCELLENT MASTER

- Seventh Degree Chronologically
- Dedication of the Completed Temple of Solomon
- Deposit of Keystone
- Deposit of Sacred Furniture
- Seating of the Ark

Joseph Martinez Manassas Chapter #81, RAM

## SUPER EXCELLENT MASTER

- Siege of Jerusalem
- Jewish-Babylonian War
- Nebuchadnezzar
- Jewish People taken into Captivity

#### **ROYAL ARCH**

- Ninth Degree Chronologically
- Exalted
- Things that were lost are now found

#### **ROYAL ARCH**

- Date may not be accurate
  - 970-963 BCE Construction
  - Ritual 470 from death of HA
    - Start of temple 500 BCE
    - End of temple 493 BCE
  - Babylon
    - Cyrus decree 538 BCE
  - Start of Second Temple
    - Restart of Construction 521 BCE
    - Zerubbabel and Joshua 520-515 BCE

#### **ROYAL ARCH**

- Date may not be accurate
  - 1000-993 BCE Construction
  - Ritual 470 from death of HA
    - Start of temple 530 BCE
    - End of temple 523 BCE
  - Babylon
    - Cyrus decree 538 BCE
  - Start of Second Temple
    - Restart of Construction 521 BCE
    - Zerubbabel and Joshua 520-515 BCE