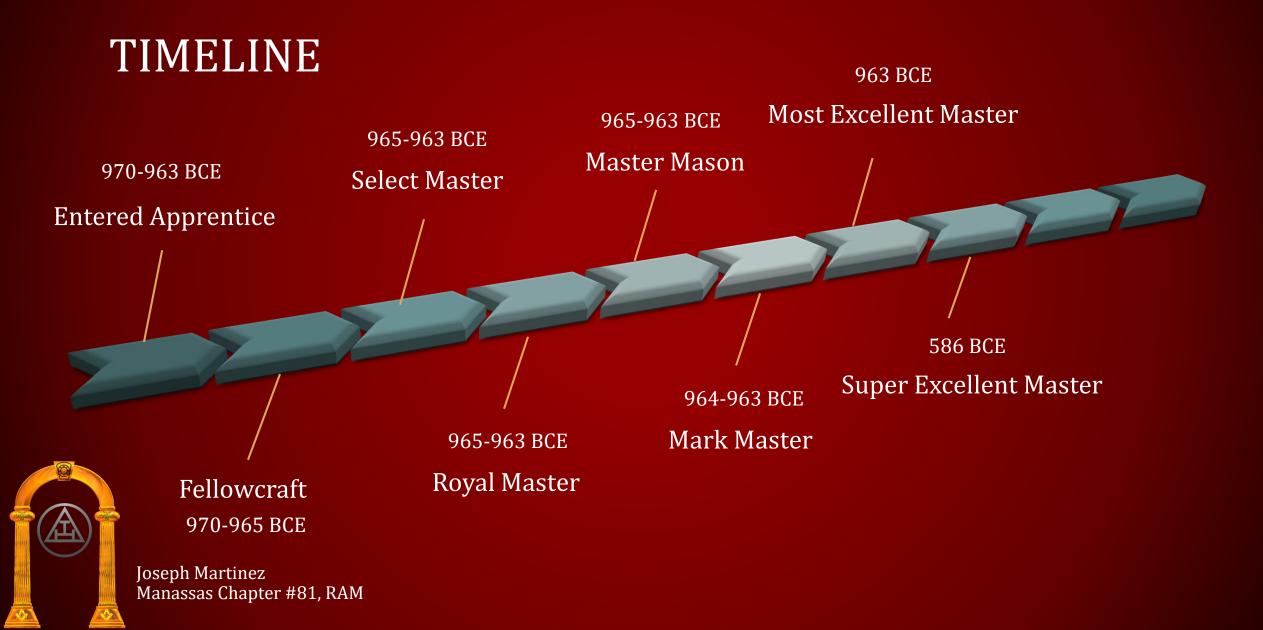

#### TIMELINE

970-963 BCE Entered Apprentice

Joseph Martinez Manassas Chapter #81, RAM

#### TIMELINE

970-963 BCE

**Entered Apprentice** 

Jo M

Fellowcraft 970-963 BCE -

#### FELLOWCRAFT

- Second Degree in Masonry
- Middle Chamber of King Solomon's Temple
- Skilled Laborers

#### SELECT MASTER

- Third Degree Chronologically
- Secret Vault Constructed
- Chosen Few
- Cryptic

#### ROYAL MASTER

- Fourth Degree Chronologically
- Evening before Assassination
- Conversation
- Cryptic

#### MASTER MASON

- Fifth Degree Chronologically
- Drama
- Completion of the Symbolic Lodge System

#### MARK MASTER

- Sixth Degree Chronologically
- Soon after death of GMHA
- Marks are explained
- BUT Extension of the FC Degree

## MOST EXCELLENT MASTER

- Seventh Degree Chronologically
- Dedication of the Completed Temple of Solomon
- Deposit of Keystone
- Deposit of Sacred Furniture
- Seating of the Ark

Joseph Martinez Manassas Chapter #81, RAM

## SUPER EXCELLENT MASTER

- Siege of Jerusalem
- Jewish-Babylonian War
- Nebuchadnezzar
- Jewish People taken into Captivity