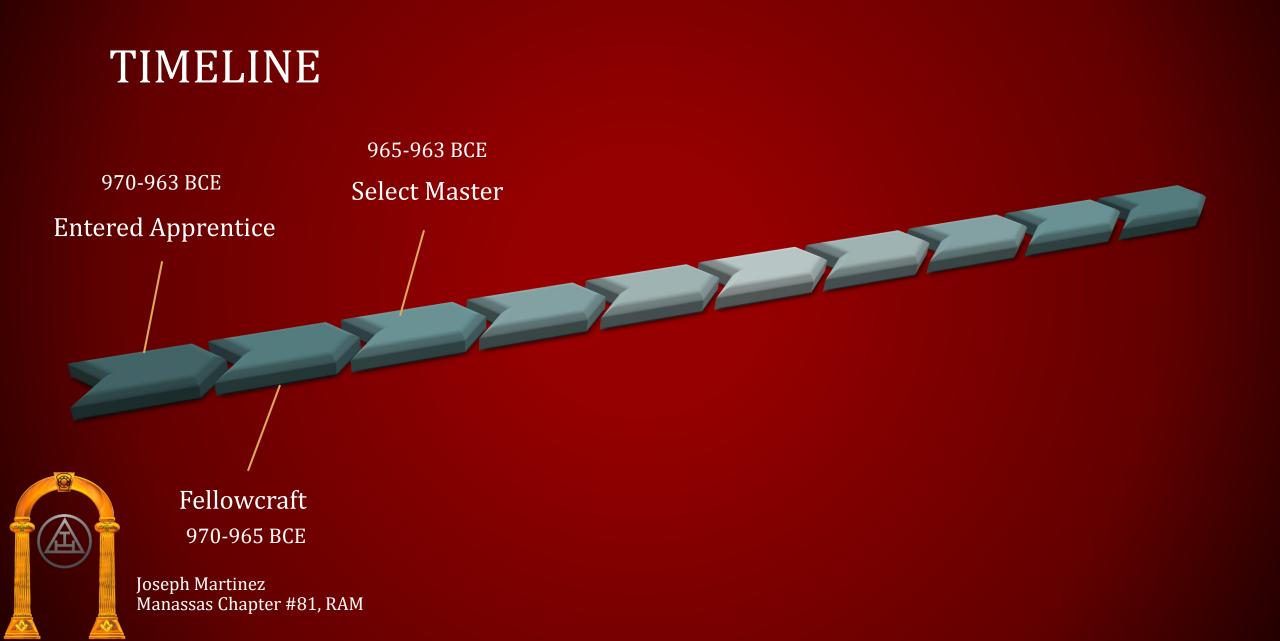

#### TIMELINE

970-963 BCE Entered Apprentice

Joseph Martinez Manassas Chapter #81, RAM

#### TIMELINE

970-963 BCE

**Entered Apprentice** 

Jo M

Fellowcraft 970-963 BCE -

#### FELLOWCRAFT

- Second Degree in Masonry
- Middle Chamber of King Solomon's Temple
- Skilled Laborers

#### SELECT MASTER

- Third Degree Chronologically
- Secret Vault Constructed
- Chosen Few
- Cryptic