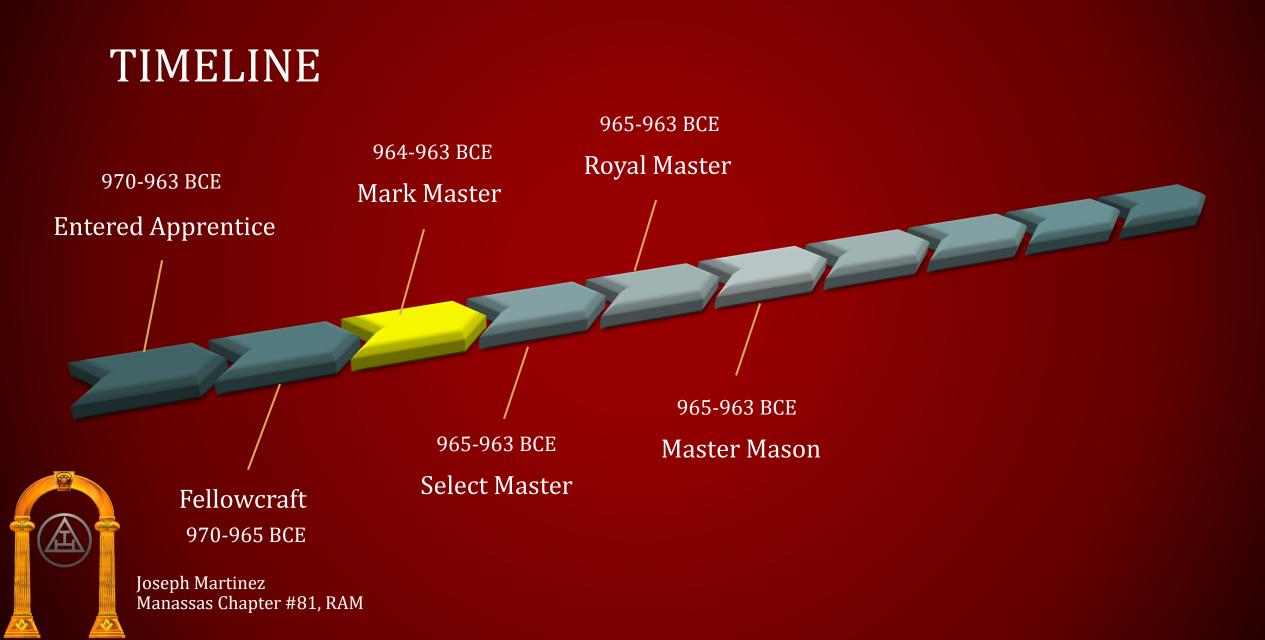

#### TIMELINE

970-963 BCE Entered Apprentice

Joseph Martinez Manassas Chapter #81, RAM

#### TIMELINE

970-963 BCE

**Entered Apprentice** 

Jo M

Fellowcraft 970-963 BCE -

#### FELLOWCRAFT

- Second Degree in Masonry
- Middle Chamber of King Solomon's Temple
- Skilled Laborers

#### SELECT MASTER

- Third Degree Chronologically
- Secret Vault Constructed
- Chosen Few
- Cryptic

#### ROYAL MASTER

- Fourth Degree Chronologically
- Evening before Assassination
- Conversation
- Cryptic

#### MASTER MASON

- Fifth Degree Chronologically
- Drama
- Completion of the Symbolic Lodge System

#### MARK MASTER

- Sixth Degree Chronologically
- Soon after death of GMHA
- Marks are explained
- BUT Extension of the FC Degree